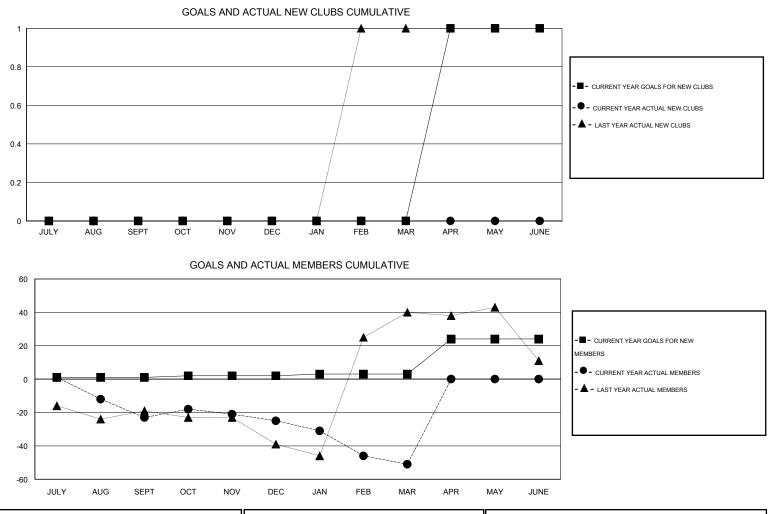

## GMT: Judy Hankom

|   | LOCATION WISCONSIN |  |
|---|--------------------|--|
| 1 |                    |  |

 $\mathsf{GMT} \; \mathsf{CA} \; 1$ 

| _                     |                  | Clubs     |                  |                       |               |                    | Members                             |                    |                  |
|-----------------------|------------------|-----------|------------------|-----------------------|---------------|--------------------|-------------------------------------|--------------------|------------------|
| RESULTS FOR 2015-2016 |                  |           |                  | RESULTS FOR 2015-2016 |               |                    |                                     |                    |                  |
| QUARTER               | NEW CLUB<br>GOAL | NEW CLUBS | DROPPED<br>CLUBS | NET<br>GAIN/LOSS      | QUARTER       | NEW MEMBER<br>GOAL | CHARTER AND<br>NEW MEMBERS<br>ADDED | DROPPED<br>MEMBERS | NET<br>GAIN/LOSS |
| JULY/AUG/SEPT         | 0                | 0         | 0                | 0                     | JULY/AUG/SEPT | 1                  | 40                                  | 63                 | -23              |
| OCT/NOV/DEC           | 0                | 0         | 0                | 0                     | OCT/NOV/DEC   | 1                  | 33                                  | 35                 | -2               |
| JAN/FEB/MAR           | 0                | 0         | 0                | 0                     | JAN/FEB/MAR   | 1                  | 18                                  | 44                 | -26              |
| APR/MAY/JUNE          | 1                | 0         | 0                | 0                     | APR/MAY/JUNE  | 21                 | 0                                   | 0                  | 0                |